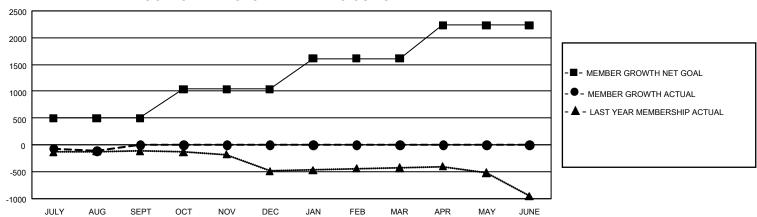

## GOALS AND ACTUAL MEMBERS CUMULATIVE

| DROPPED CLUBS: 4 |     | 200 CLUBS OF 1,318 ADDED 1<br>OR MORE NEW MEMBERS | GENDER DISTRIBUTION                                                                                                                                                                                                                                                                                                                                                                                                                                                                                                                                                                                                                                                                                                                                                                                                                                                                                                                                                                                                                                                                                                                                                                                                                                                                                                                                                                                                                                                                                                                                                                                                                                                                                                                                                                                                                                                                                                                                                                                                                                                                                                            |                 |  |
|------------------|-----|---------------------------------------------------|--------------------------------------------------------------------------------------------------------------------------------------------------------------------------------------------------------------------------------------------------------------------------------------------------------------------------------------------------------------------------------------------------------------------------------------------------------------------------------------------------------------------------------------------------------------------------------------------------------------------------------------------------------------------------------------------------------------------------------------------------------------------------------------------------------------------------------------------------------------------------------------------------------------------------------------------------------------------------------------------------------------------------------------------------------------------------------------------------------------------------------------------------------------------------------------------------------------------------------------------------------------------------------------------------------------------------------------------------------------------------------------------------------------------------------------------------------------------------------------------------------------------------------------------------------------------------------------------------------------------------------------------------------------------------------------------------------------------------------------------------------------------------------------------------------------------------------------------------------------------------------------------------------------------------------------------------------------------------------------------------------------------------------------------------------------------------------------------------------------------------------|-----------------|--|
|                  |     |                                                   | MALE                                                                                                                                                                                                                                                                                                                                                                                                                                                                                                                                                                                                                                                                                                                                                                                                                                                                                                                                                                                                                                                                                                                                                                                                                                                                                                                                                                                                                                                                                                                                                                                                                                                                                                                                                                                                                                                                                                                                                                                                                                                                                                                           | 22,208 (65.95%) |  |
|                  |     |                                                   | FEMALE                                                                                                                                                                                                                                                                                                                                                                                                                                                                                                                                                                                                                                                                                                                                                                                                                                                                                                                                                                                                                                                                                                                                                                                                                                                                                                                                                                                                                                                                                                                                                                                                                                                                                                                                                                                                                                                                                                                                                                                                                                                                                                                         | 11,430 (33.95%) |  |
| DROPPED MEMBERS  |     |                                                   | NON BINARY                                                                                                                                                                                                                                                                                                                                                                                                                                                                                                                                                                                                                                                                                                                                                                                                                                                                                                                                                                                                                                                                                                                                                                                                                                                                                                                                                                                                                                                                                                                                                                                                                                                                                                                                                                                                                                                                                                                                                                                                                                                                                                                     | 1 (0.00%)       |  |
| DECEASED         | 76  |                                                   | PREFER NOT TO ANSWER                                                                                                                                                                                                                                                                                                                                                                                                                                                                                                                                                                                                                                                                                                                                                                                                                                                                                                                                                                                                                                                                                                                                                                                                                                                                                                                                                                                                                                                                                                                                                                                                                                                                                                                                                                                                                                                                                                                                                                                                                                                                                                           | 33 (0.10%)      |  |
| CLUB CANCELLED   | 9   |                                                   | TOTAL FAMILY UNIT MEMBERS                                                                                                                                                                                                                                                                                                                                                                                                                                                                                                                                                                                                                                                                                                                                                                                                                                                                                                                                                                                                                                                                                                                                                                                                                                                                                                                                                                                                                                                                                                                                                                                                                                                                                                                                                                                                                                                                                                                                                                                                                                                                                                      | 7.063           |  |
| OTHER            | 428 | CLICK HERE FOR                                    | , some mental standards and st |                 |  |
| TOTAL            | 513 | CUMULATIVE MEMBERSHIP DATA                        | FAMILY MEMBERS PAYING HALF DUES 3,6                                                                                                                                                                                                                                                                                                                                                                                                                                                                                                                                                                                                                                                                                                                                                                                                                                                                                                                                                                                                                                                                                                                                                                                                                                                                                                                                                                                                                                                                                                                                                                                                                                                                                                                                                                                                                                                                                                                                                                                                                                                                                            |                 |  |

## GMT Constitutional Area 1, Group D

REPORT DOES NOT INCLUDE CLUBS IN UNDISTRICTED AREAS.

| Clubs                 |               |           |               | Members               |                          |                         |                                                    |
|-----------------------|---------------|-----------|---------------|-----------------------|--------------------------|-------------------------|----------------------------------------------------|
| RESULTS FOR 2024-2025 |               |           |               | RESULTS FOR 2024-2025 |                          |                         |                                                    |
| QUARTER               | NEW CLUB GOAL | NEW CLUBS | DROPPED CLUBS | QUARTER ME            | EMBER GROWTH NET<br>GOAL | MEMBER GROWTH<br>ACTUAL | DROPPED MEMBERS<br>ACTUAL (including<br>transfers) |
| JULY/AUG/SEPT         | 3             | 0         | 4             | JULY/AUG/SEPT         | 499                      | 481                     | 513                                                |
| OCT/NOV/DEC           | 39            | 0         | 0             | OCT/NOV/DEC           | 539                      | 0                       | 0                                                  |
| JAN/FEB/MAR           | 33            | 0         | 0             | JAN/FEB/MAR           | 573                      | 0                       | 0                                                  |
| APR/MAY/JUNE          | 21            | 0         | 0             | APR/MAY/JUNE          | 619                      | 0                       | 0                                                  |