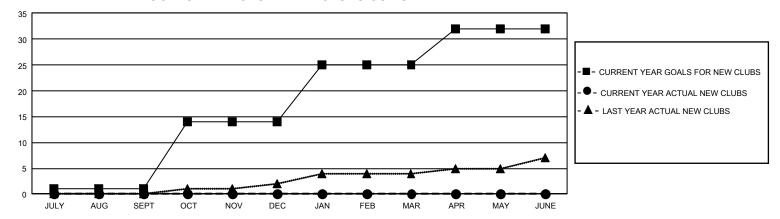

## GOALS AND ACTUAL NEW CLUBS CUMULATIVE

## GMT Constitutional Area 1, Group D

REPORT DOES NOT INCLUDE CLUBS IN UNDISTRICTED AREAS.

| Clubs                 |               |           |               | Members               |                          |                         |                                                    |
|-----------------------|---------------|-----------|---------------|-----------------------|--------------------------|-------------------------|----------------------------------------------------|
| RESULTS FOR 2024-2025 |               |           |               | RESULTS FOR 2024-2025 |                          |                         |                                                    |
| QUARTER               | NEW CLUB GOAL | NEW CLUBS | DROPPED CLUBS | QUARTER ME            | EMBER GROWTH NET<br>GOAL | MEMBER GROWTH<br>ACTUAL | DROPPED MEMBERS<br>ACTUAL (including<br>transfers) |
| JULY/AUG/SEPT         | 3             | 0         | 4             | JULY/AUG/SEPT         | 499                      | 481                     | 513                                                |
| OCT/NOV/DEC           | 39            | 0         | 0             | OCT/NOV/DEC           | 539                      | 0                       | 0                                                  |
| JAN/FEB/MAR           | 33            | 0         | 0             | JAN/FEB/MAR           | 573                      | 0                       | 0                                                  |
| APR/MAY/JUNE          | 21            | 0         | 0             | APR/MAY/JUNE          | 619                      | 0                       | 0                                                  |